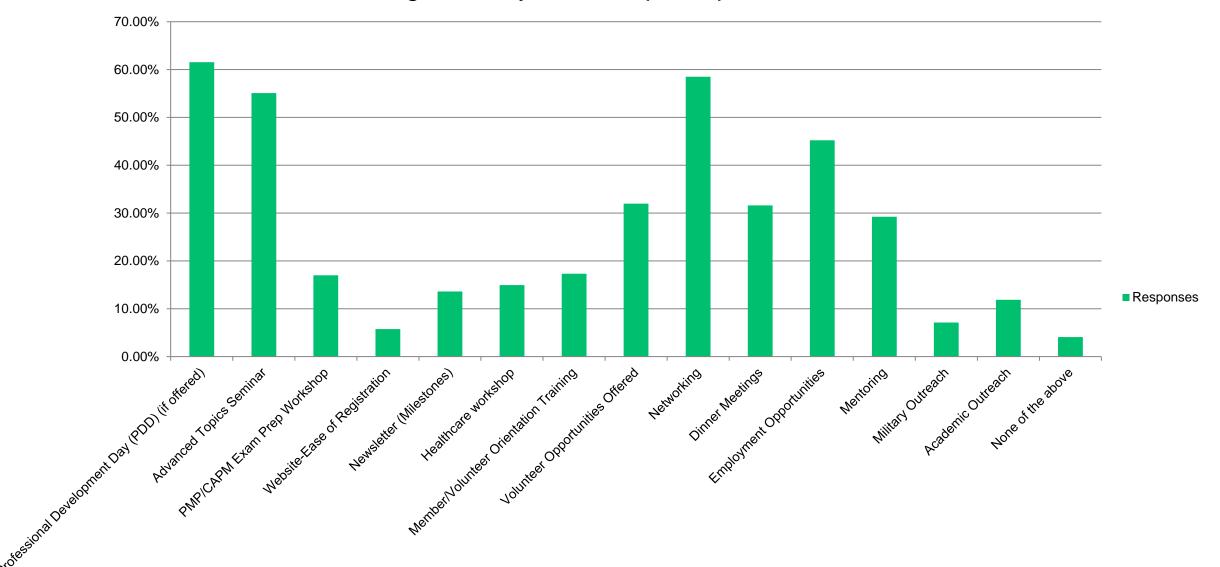

Question #3: How important are the following categories to you as a PMI-OC Member?

Question #4: Which PMI-OC offerings would you like to participate in within the next 12 months?

Question #5: What certifications are you planning to pursue in the next 12 months?