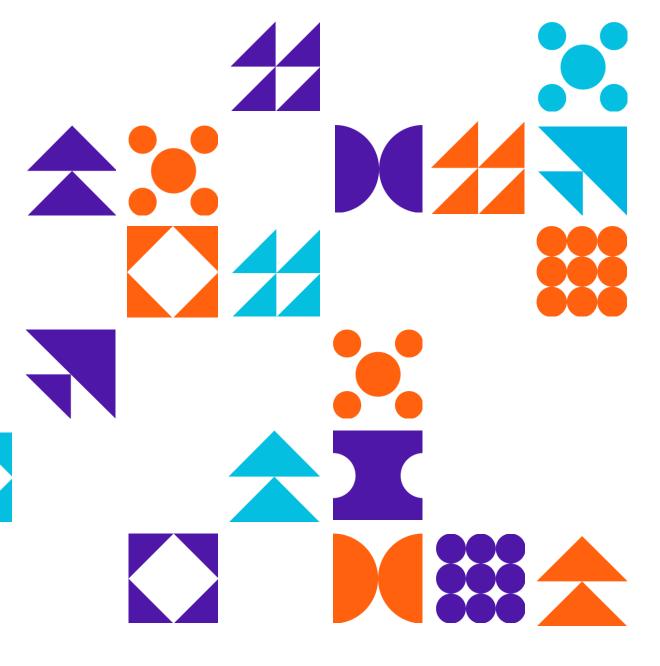

## PMI-OC Annual Survey Results September, 2020

2020 Survey was available to all PMI-OC members August 8, 2020 - September 6, 2020.

The survey had 297 respondents.

Results were analyzed by the Strategic Planning and Membership teams.



#### Top line results: members join and stay with the chapter because they want to:

- Expand their network; even while social distancing, give opportunities to connect remotely
- Obtain help during these difficult times through mentoring and professional development
- Expand project management skills & knowledge (and earn PDUs)
- 4. Gain and expand general management / leadership skills



### Survey Results Question #1: What is your current career status?





# Survey Results Question #2 – Has your career been affected by COVID-19 and if so, what could PMI-OC chapter do that would help better serve your needs?

The strategic planning and membership teams gleaned the following themes based on the individual responses from our PMI-OC members. PMI-OC chapter in the following ways:

- 1.