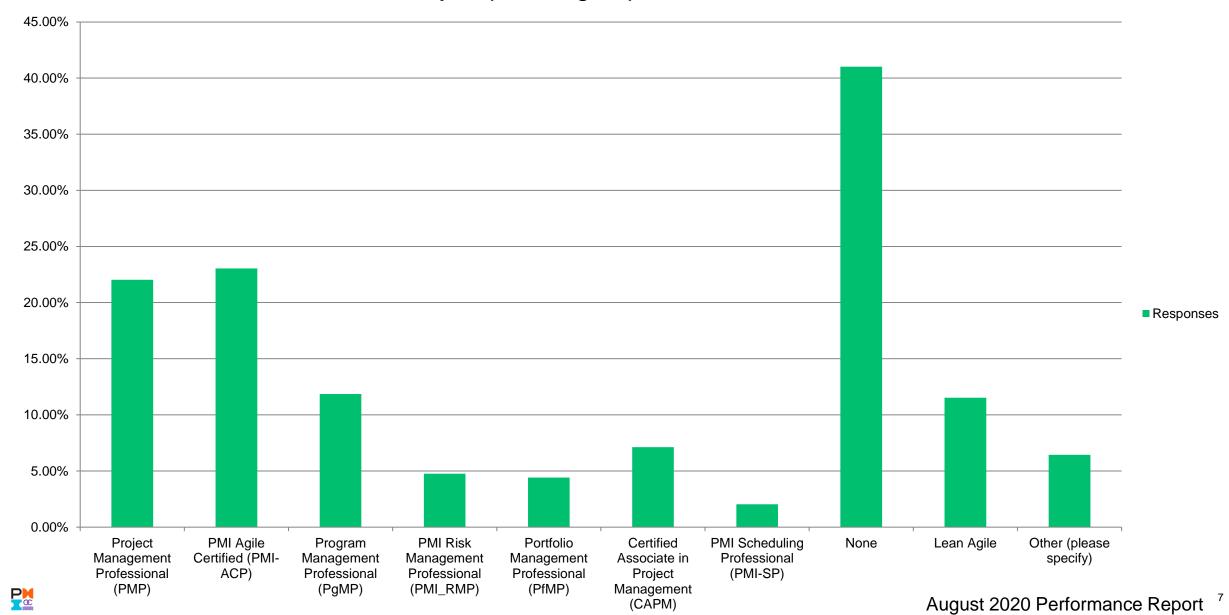

Question #3: How important are the following categories to you as a PMI-OC Member?

Question #4: Which PMI-OC offerings would you like to participate in within the next 12 months?

Question #5: What certifications are you planning to pursue in the next 12 months?