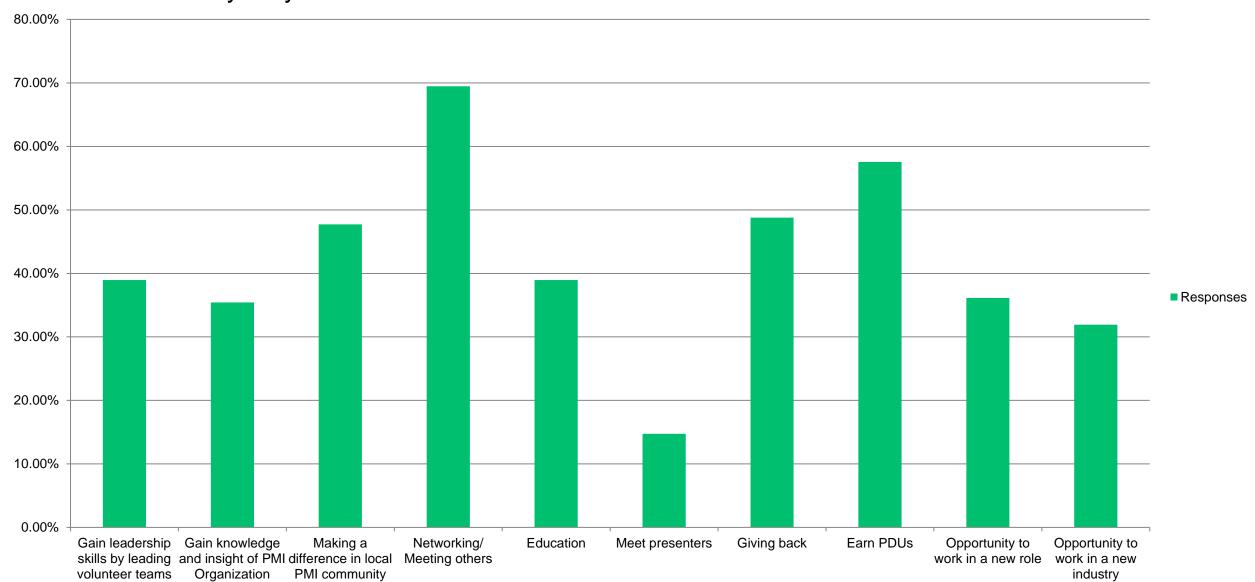

Question #6: Why do you volunteer?

Note: Survey question #7 asked for names of people who wanted to volunteer.

Question #7: Mark if you are interested in volunteering. Note: if you would like to volunteer, you may contact <u>director.volunteers@pmi-oc.org</u> (currently, that position is held by Mai Tran)