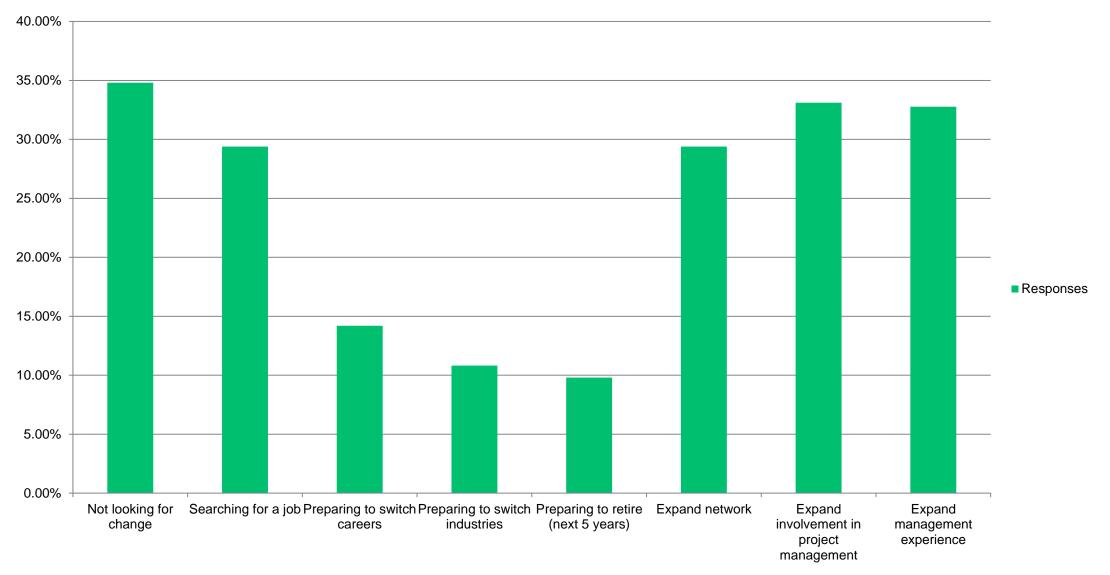

Question #3: How important are the following categories to you as a PMI-OC Member?

Question #4: Which PMI-OC offerings would you like to participate in within the next 12 months?

Question #5: What certifications are you planning to pursue in the next 12 months?