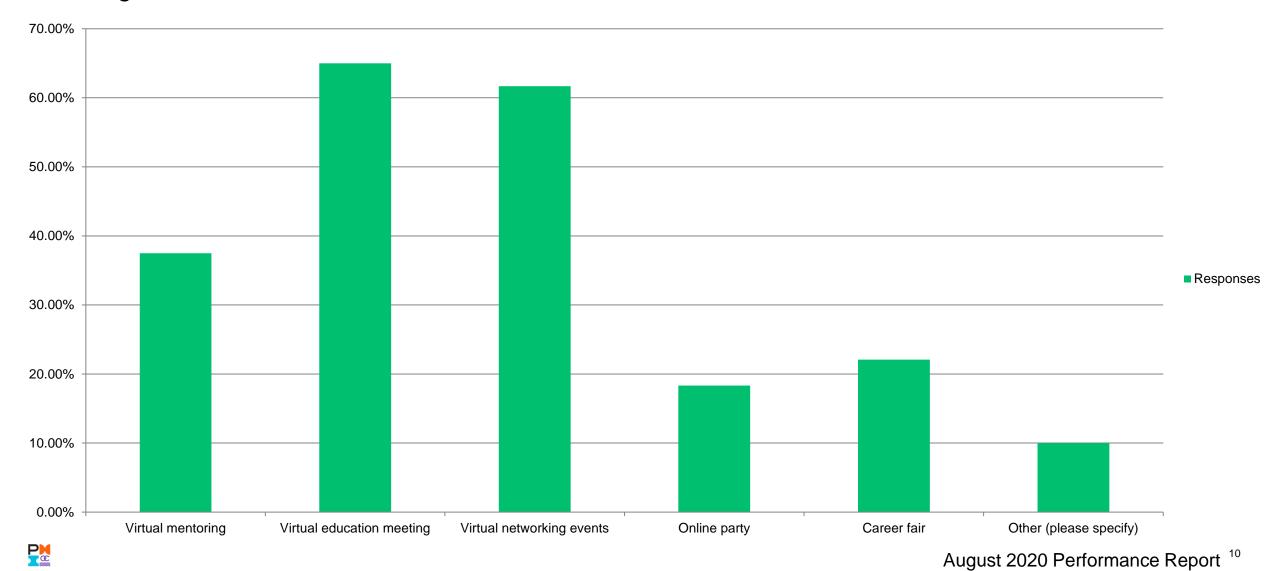

Specific names are redacted.

Question #8: What digital forum have you used to create personal connections and expand your personal network while maintaining social distancing? Select the ones that you would like to see more of through PMI-OC?